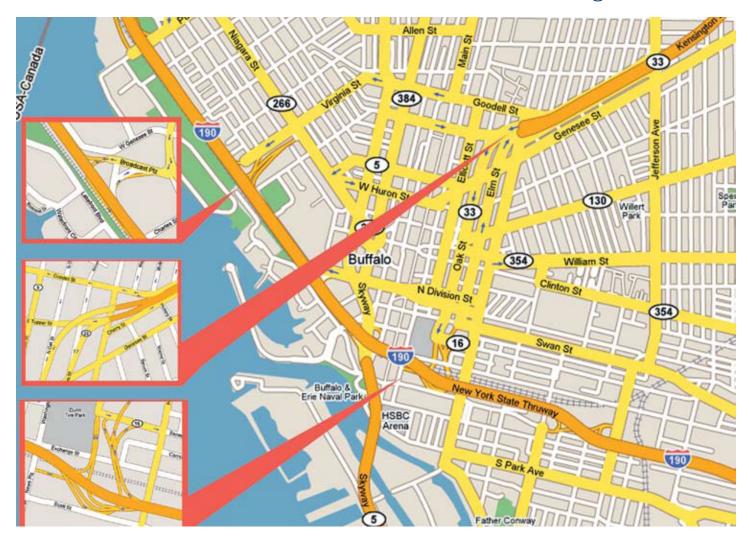

#### From the North (Tonawanda/Niagara Falls)

Take the 290 to the 190 (Youngman); take Niagara Street Exit #8, turn right (south) on to Niagara Street. Continue on Niagara Street go around the traffic circle in front of City Hall and turn right onto Court Street (approximately the fourth street). Go down one block to Franklin Street and turn left. The Buffalo Convention Center will be on the right hand side in the middle of the block.

# From the South (Erie)

Take the 90 East to Exit #53 (190 North); continue on the 190 to the Niagara Street Exit #N8 (Intersection 8). Turn right (south) onto Niagara Street. Continue on Niagara Street, go around the traffic circle in front of City Hall and turn right onto Court Street (approximately the fourth street). Go down one block to Franklin Street and turn left. The Buffalo Convention Center will be on the right hand side in the middle of the block.

### From the Peace Bridge (Canada)

After getting off of the bridge, continue straight to Porter Avenue; make a left onto Porter. Stay on Porter to Niagara Street; turn right onto Niagara. Continue on Niagara Street, go around the traffic circle in front of City Hall and turn right onto Court Street (approximately the fourth street). Go down one block to Franklin Street and turn left. The Convention Center will be on the right hand side, in the middle of the block.

## From the East (Buffalo Airport/Rochester)

Take the 90 West to Exit #51 West (Route 33 West toward downtown Buffalo). Exit at Goodell Street; go straight on Goodell until the sign directs you to Pearl Street (Pearl Street will veer to the left. The Buffalo Convention Center loading dock entrance will be on your right three blocks (just past West Huron Street).

#### TO REACH THE MAIN ENTRANCE:

continue down Pearl Street until the corner of Court Street, turn right onto Court Street, go down one block and turn right onto Franklin Street. The Convention Center will be on your right, in the middle of the block.